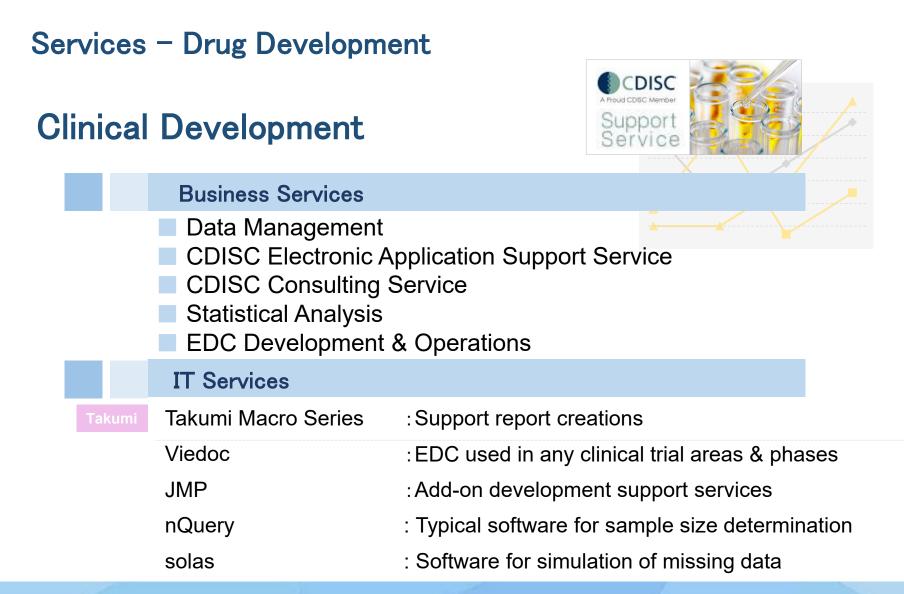

#### Services – Drug Development

## **Post-Marketing Surveillance**

#### **Business Services**

- Data Management (Clinical Trial / Post Marketing)
- Electronic Data Capture (EDC) system development and operation
- Statistical Analysis

#### **IT Services**

| Takumi | Takumi Macro Series | : Support report creations                       |
|--------|---------------------|--------------------------------------------------|
|        | Viedoc              | : EDC used in any clinical trial areas & phases  |
|        | JMP                 | : Add-on development support services            |
|        | nQuery              | : Typical software for sample size determination |
|        | solas               | : Software for simulation of missing data        |