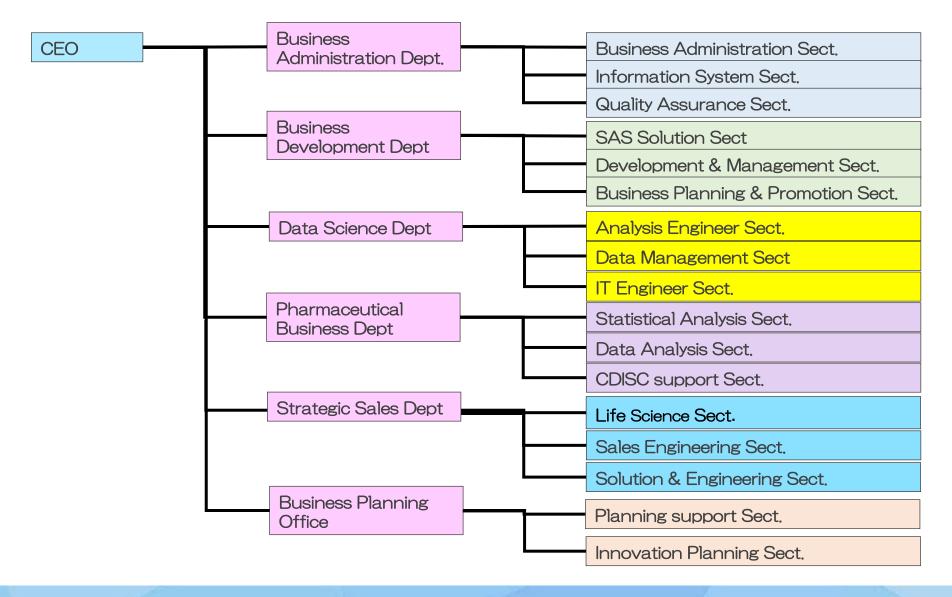

|  |
| 2008 Sep | Moved to Ikebukuro, Toshima-ku, Tokyo                            |  |  |
| 2013 Dec | Acquired the ISMS Certification (ISO/IEC27001)                   |  |  |
| 2017 Nov | Joined Japan CRO Association as a supporting member              |  |  |
| 2018 Sep | Acquired the license of Fee-Charging Employment Agency Services  |  |  |



#### Affiliations

#### Supporting Member

- Japanese Society of Computational Statistics
- Japan CRO Association
- The Association of Clinical Evaluation
- Health Data Scientist Association
- Japanese Society for Biopharmaceutical Statistics

#### **Regular Member**

- CJUG (CDISC Japan User Group)
- PhUSE
- Japan Society of Clinical Trials and Research
- Pharma SUG
- The Japanese Society of Toxicology

### Organization

## April 1, 2025







#### **Our Staff**

Number of SAS Engineers: 99

| System Engineer               | : 70 |
|-------------------------------|------|
| Consultant                    | : 14 |
| Statistical Analysis Engineer | : 15 |

Number of Experienced SAS Trainer

Programming related training: 5Statistical Analysis training: 3SAS BI training: 3



#### **Our Staff**

Number of SAS Certified Professionals

SAS Base Programming 8,9: 75

SAS Advanced Programming: 26

SAS BI Content Development: 2

SAS Data Integration Development: 2

SAS Platform Administration 9: 2

SAS Clinical Trials: 17

SAS Statistical Business Analyst Using SAS 9: 2

XAs of June 2024



#### **Our Clients**

Our Clients (the previous five years) :

Medical/Pharmaceutical: 58 (Pharmaceutical: 33, CRO: 25)

Financial Services: 8 (Ban